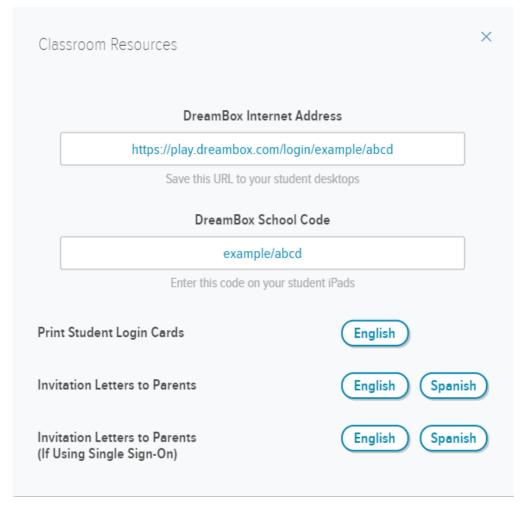

Oct 13, 2017.Community Article

You can view your school's DreamBox URL address (for logging into DreamBox on a computer) and your school's login code (for logging into DreamBox on an iPad) directly on your Insight Dashboard.

Your Insight Dashboard also contains an informative printable letter for parents that introduces them to the product and contains instructions for how they will log their student in at home.

If your school or district uses a Single Sign-On (SSO) website to access DreamBox, you will want to direct parents to that website instead of the DreamBox URL provided in the Insight Dashboard. Be sure to print or send the parent invitation letter for SSO users in this case.

To locate the login information and parent invitation letter:

- Select a school or classroom name from the Navigation Pane on the left side of the Insight Dashboard. For more information on the Navigation Pane, click <u>HERE</u>.
- Click on the Login Information button at the top-right of the Reports Pane toward the top of the dashboard. You will see a pop-up box that lists your DreamBox URL and school code. Below these, you will find printable letters for parents in both English and Spanish.